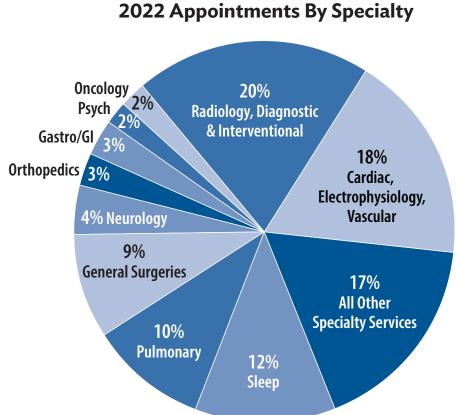

## 2022 ANNUAL SUMMARY

HeroCare Connect is a first-of-its-kind collaboration between two nationally renowned health systems, Deborah Heart and Lung Center and Cooper University Health Care. HeroCare Connect provides prompt, seamless access to specialty care appointments for active duty military, veterans, retirees, and their dependents through a "one-stop" comprehensive, personalized navigation call center.

## **Care in the Community**



New Jersey Department of Health Integrated Care Grant Recipient 2022



Transportation
HeroCare Connect Scheduled
105 Round-Trip Rides



## 2022 BY THE NUMBERS