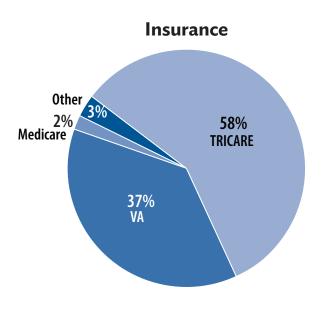

## 2022 ANNUAL SUMMARY

HeroCare Connect is a first-of-its-kind collaboration between two nationally renowned health systems, Deborah Heart and Lung Center and Cooper University Health Care. HeroCare Connect provides prompt, seamless access to specialty care appointments for active duty military, veterans, retirees, and their dependents through a "one-stop" comprehensive, personalized navigation call center.

## **Care in the Community**



New Jersey Department of Health Integrated Care Grant Recipient 2022



Transportation
HeroCare Connect Scheduled
105 Round-Trip Rides



## 2022 BY THE NUMBERS