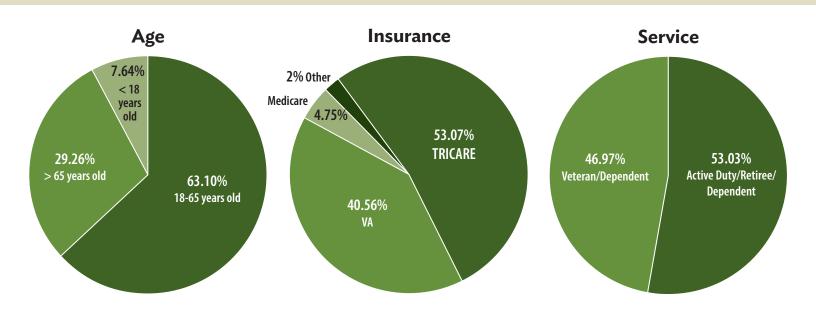

# 2021 ANNUAL REPORT

HeroCare Connect is a first-of-its-kind collaboration between two nationally renowned health systems, Deborah Heart and Lung Center and Cooper University Health Care. HeroCare Connect provides prompt, seamless access to specialty care appointments for active duty military, veterans, retirees, and their dependents through a "one-stop" comprehensive, personalized navigation call center.

#### **Care in the Community**

New Jersey Department of Health Integrated Care Grant Recipient 2021



#### **Transportation**



HeroCare Connect Provided 183 Round-Trip Rides



### 2021 BY THE NUMBERS



## **2021 Appointments By Specialty**