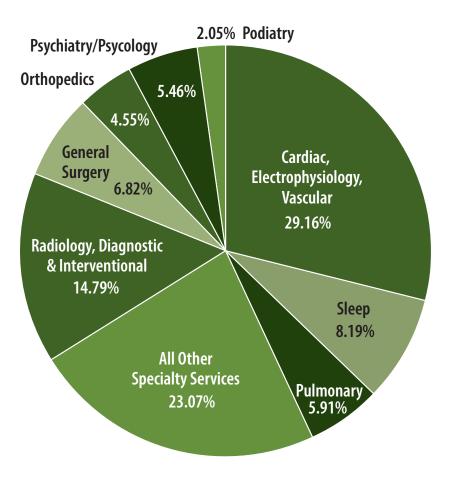

# 2021 ANNUAL REPORT

HeroCare Connect is a first-of-its-kind collaboration between two nationally renowned health systems, Deborah Heart and Lung Center and Cooper University Health Care. HeroCare Connect provides prompt, seamless access to specialty care appointments for active duty military, veterans, retirees, and their dependents through a "one-stop" comprehensive, personalized navigation call center.

#### **Care in the Community**

New Jersey Department of Health Integrated Care Grant Recipient 2021



#### **Transportation**



HeroCare Connect Provided 183 Round-Trip Rides



### 2021 BY THE NUMBERS



## **2021 Appointments By Specialty**