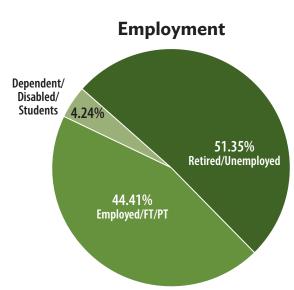

# 2021 ANNUAL REPORT

HeroCare Connect is a first-of-its-kind collaboration between two nationally renowned health systems, Deborah Heart and Lung Center and Cooper University Health Care. HeroCare Connect provides prompt, seamless access to specialty care appointments for active duty military, veterans, retirees, and their dependents through a "one-stop" comprehensive, personalized navigation call center.

#### **Care in the Community**

New Jersey Department of Health Integrated Care Grant Recipient 2021



#### **Transportation**



HeroCare Connect Provided 183 Round-Trip Rides



### 2021 BY THE NUMBERS



## **2021 Appointments By Specialty**